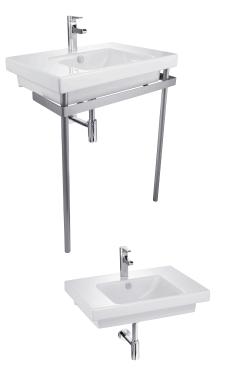

## Reach 700 mm vanity top

Large basin with ample space for daily toiletry; single tap hole suitable for monobloc mixer taps; self-supporting wall mounting with fixings included; can be mounted on pedestal or semi pedestal; optional towel rail and feet for additional storage.

| Product               | 18572W Reach 70 cm vanity top, 1 tap hole,<br>700 mm x 500 mm                                                 |
|-----------------------|---------------------------------------------------------------------------------------------------------------|
| Colours/finishes      | White (-00)                                                                                                   |
| Material              | Vitreous China                                                                                                |
| Weight (kg)           | 21 - Basin<br>11 - Pedestal<br>6.7 - Semi-pedestal<br>2.1 - Washstand legs                                    |
| Fixings               | Fixings included                                                                                              |
| Complimentary items   | 18565W-00 Pedestal<br>18566W-00 Semi-pedestal<br>E4727-39R Steel towel rail<br>E4724-39R Steel washstand legs |
| Design linked items   | Reach sanitaryware and furniture                                                                              |
| Recommended brassware | Panache, Oblo and Singulier ranges                                                                            |