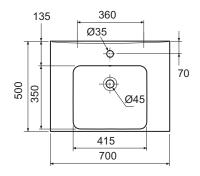

| Product               | 18572W Reach 70 cm vanity top, 1 tap hole,<br>700 mm x 500 mm                                                 |
|-----------------------|---------------------------------------------------------------------------------------------------------------|
| Colours/finishes      | White (-00)                                                                                                   |
| Material              | Vitreous China                                                                                                |
| Weight (kg)           | 21 - Basin<br>11 - Pedestal<br>6.7 - Semi-pedestal<br>2.1 - Washstand legs                                    |
| Fixings               | Fixings included                                                                                              |
| Complimentary items   | 18565W-00 Pedestal<br>18566W-00 Semi-pedestal<br>E4727-39R Steel towel rail<br>E4724-39R Steel washstand legs |
| Design linked items   | Reach sanitaryware and furniture                                                                              |
| Recommended brassware | Panache, Oblo and Singulier ranges                                                                            |