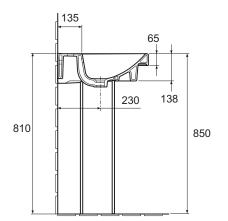

| Product               | 18572W Reach 70 cm vanity top, 1 tap hole,<br>700 mm x 500 mm                                                 |
|-----------------------|---------------------------------------------------------------------------------------------------------------|
| Colours/finishes      | White (-00)                                                                                                   |
| Material              | Vitreous China                                                                                                |
| Weight (kg)           | 21 - Basin<br>11 - Pedestal<br>6.7 - Semi-pedestal<br>2.1 - Washstand legs                                    |
| Fixings               | Fixings included                                                                                              |
| Complimentary items   | 18565W-00 Pedestal<br>18566W-00 Semi-pedestal<br>E4727-39R Steel towel rail<br>E4724-39R Steel washstand legs |
| Design linked items   | Reach sanitaryware and furniture                                                                              |
| Recommended brassware | Panache, Oblo and Singulier ranges                                                                            |